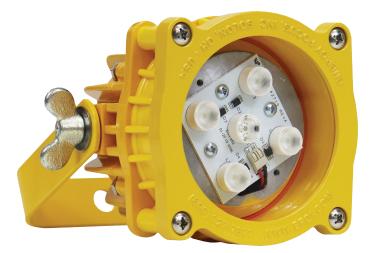

## ED DOCK LIGHT

| Housing              | Die cast aluminum for thermal management                            |
|----------------------|---------------------------------------------------------------------|
| Swivel               | Friction joint to allow for 270°                                    |
|                      | angle adjustment                                                    |
| Body                 | Safety yellow polyester powder coat paint                           |
| Lens                 | Impact resistant, optically clear acrylic lens with silicone gasket |
| Fastener             | Steel, non-corrosive bright zinc plate                              |
| Input Voltage        | 110-240, 277 Volts, 50/60hz                                         |
| Driver               | Constant current electronic driver                                  |
| Weight               | 4.8 lbs                                                             |
| Power                | 15 Watts                                                            |
| CRI                  | 70                                                                  |
| Color<br>Temperature | 6500K                                                               |
| Lumen Output         | 775 Lumens                                                          |
| Optical System       | High intensity LED emitters with custom focusing options            |