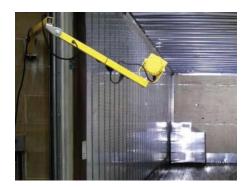

|
| Input Voltage        | 110-240, 277 Volts, 50/60hz                                         |
| Driver               | Constant current electronic driver                                  |
| Weight               | 4.8 lbs                                                             |
| Power                | 15 Watts                                                            |
| CRI                  | 70                                                                  |
| Color<br>Temperature | 6500K                                                               |
| Lumen Output         | 775 Lumens                                                          |
| Optical System       | High intensity LED emitters with custom focusing options            |

## **MOUNTING OPTIONS**







Available as combo package with dock arm