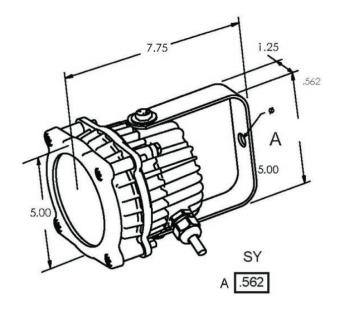

## ED DOCK LIGHT

| Housing              | Die cast aluminum for thermal management                            |
|----------------------|---------------------------------------------------------------------|
| Swivel               | Friction joint to allow for 270°                                    |
|                      | angle adjustment                                                    |
| Body                 | Safety yellow polyester powder coat paint                           |
| Lens                 | Impact resistant, optically clear acrylic lens with silicone gasket |
| Fastener             | Steel, non-corrosive bright zinc plate                              |
| Input Voltage        | 110-240, 277 Volts, 50/60hz                                         |
| Driver               | Constant current electronic driver                                  |
| Weight               | 4.8 lbs                                                             |
| Power                | 15 Watts                                                            |
| CRI                  | 70                                                                  |
| Color<br>Temperature | 6500K                                                               |
| Lumen Output         | 775 Lumens                                                          |
| Optical System       | High intensity LED emitters with custom focusing options            |