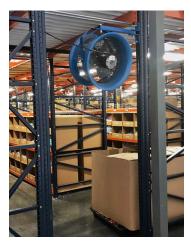

## **RACK MOUNT FANS**

are just the right size for personnel or equipment cooling in confined or restricted spaces such as:

- Mezzanines
- Order Picking & Packing Lines
- Low-Ceiling Rooms

These lightweight, economical fans produce a high volume of air with a throw distance of up to 200'. This airflow is 2-3 times greater than a typical cage or box fan, reducing the number of fans needed. The result is the power of a larger size unit in a compact, easy-to-handle fan.