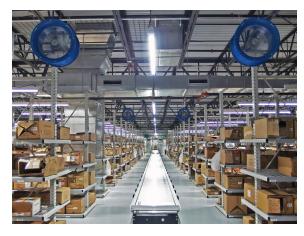

## **RACK MOUNT FANS**

are just the right size for personnel or equipment cooling in confined or restricted spaces such as:

- Mezzanines
- Order Picking & Packing Lines
- Low-Ceiling Rooms

These lightweight, economical fans produce a high volume of air with a throw distance of up to 200'. This airflow is 2-3 times greater than a typical cage or box fan, reducing the number of fans needed. The result is the power of a larger size unit in a compact, easy-to-handle fan.