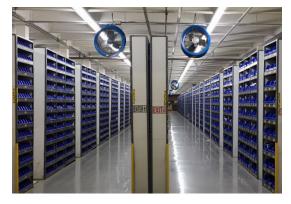

## **RACK MOUNT FANS**

are just the right size for personnel or equipment cooling in confined or restricted spaces such as:

- Mezzanines
- Order Picking & Packing Lines
- Low-Ceiling Rooms

These lightweight, economical fans produce a high volume of air with a throw distance of up to 200'. This airflow is 2-3 times greater than a typical cage or box fan, reducing the number of fans needed. The result is the power of a larger size unit in a compact, easy-to-handle fan.