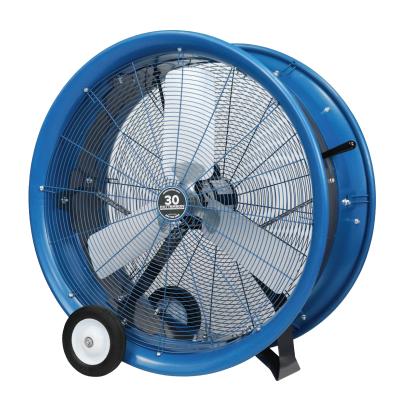

## DRUM FANS SHOP FLOOR FANS

## 30" <u>DRUM FAN</u>

Stock Code: F30A-F-SF

|                                             | CFM  | HP  | VOLTAGE | AMP DRAW<br>ON HIGH |
|---------------------------------------------|------|-----|---------|---------------------|
|                                             | 7500 | 1/2 | 115V/1Ø | 5.8                 |
| BLADE FAN DIMENSIONS FAN<br>SIZE W D WEIGHT |      |     |         |                     |
|                                             | 30"  | 37" | 15.25"  | 72 lbs              |

## MOBILE. TOUGH. **DEPENDABLE.**

Patterson Shop Floor Drum Fans are built for performance. These heavy-duty industrial fans are easy to maneuver through doorways and open aisles. Place them anywhere you need airflow!

- Durable, high-impact polypropylene hulls and steel motor mount with baked-on, powder-coated finish
- Quality Marathon ODP motor, 3-speed, 115V, thermally protected
- Factory-wired 12-ft cord w/ plug & rotary switch
- OSHA-approved spiral wire finger guards
- Easy-to-maneuver semi-pneumatic wheels