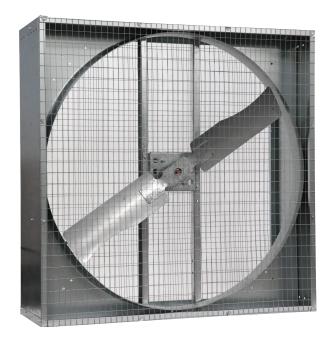

## LH48DIRECT DRIVE LIVE HAUL/AGRICULTURAL FAN

Ideal for live haul applications, poultry houses, dairy barns, and greenhouses, the LH48 agricultural panel fan has a robust galvanized steel construction for long-lasting corrosion resistance.

The LH48 features a permanently sealed ball bearing and an ETLlisted, TEAO motor. Each box fan includes mounting holes in the cabinet for hanging options.

## FEATURES APPLICATIONS

- Galvanized steel construction for long-lasting corrosion resistance
- Permanently sealed ball bearings
- ETL-listed, TEAO motor
- Mounting holes on frame
- Ships fully assembled
- Includes 1" x 2" mesh guard