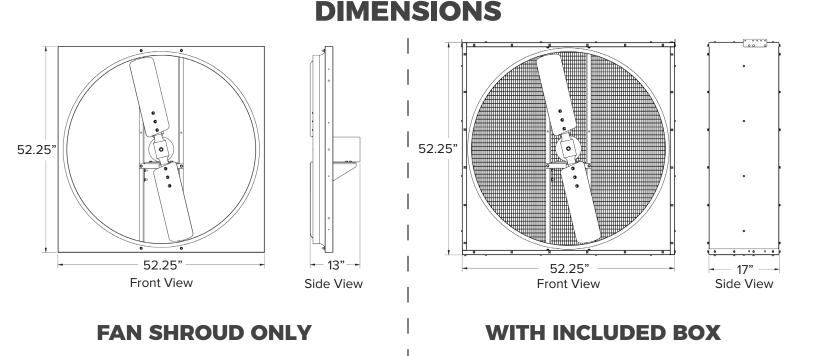

| MODEL | BLADE<br>DIAMETER | HP | DRIVE  | CFM    | RPM | VOLTS   | AMPS    | PHASE | HZ | SHAFT<br>DIAMETER | MAX DB |
|-------|-------------------|----|--------|--------|-----|---------|---------|-------|----|-------------------|--------|
| LH48  | 48"               | 1  | Direct | 19,000 | 850 | 230/460 | 4.6/2.3 | 3     | 60 | 7/8               | 80     |