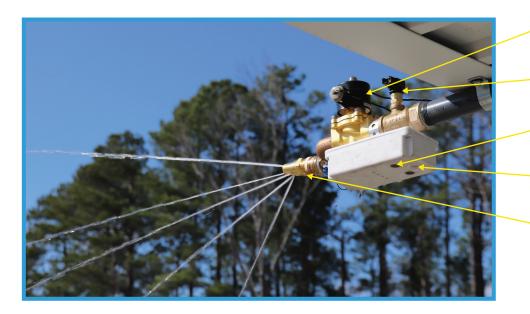

## **FEATURES**

- **Evaporative cooling of a trailer:** cools by spraying water on a trailer roof at regular intervals to allow evaporation to occur and pull heat from a trailer to make a safer working environment for employees
- All-in-one system: just supply 24V AC power (typical sprinkler voltages) and water
- Distance sensor: to detect when trucks are present
- Infrared temperature sensor: to measure the temperature of a trailer roof
- Water pressure sensor: to eliminate the need for a master controller and system programming
- Custom-designed brass nozzle: to maximize trailer roof coverage (up to 53 ft)
- Reliable, industrial brass valve and fittings

Pressure sensor

- **Distance sensor**
- Infrared sensor
- Nozzle

Valve

There's Nothing Like It