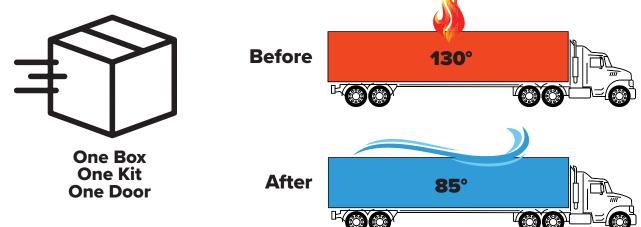

## Intelligent Evaporative Truck Cooling System COMPLETE KIT

As the sun beats down, there can be tremendous heat buildup inside a truck trailer. Temperatures may increase to feel like an oven which can become dangerous when employees are loading and unloading goods. Trailers can reach up to 150°F, making these some of the hottest areas at any facility.

With Patterson's Intelligent Evaporative Truck Cooling System, you can eliminate that heat load on your trailer from the scorching roof.